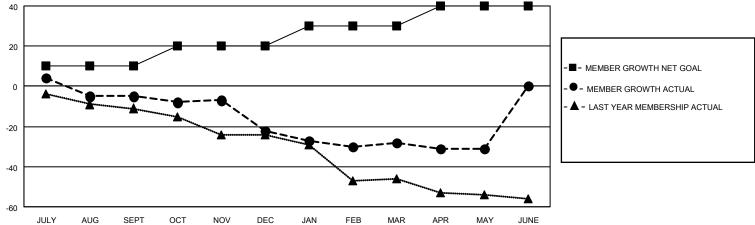

## L

| Clubs                 |               |           |               | Members               |                          |                         |                                                    |
|-----------------------|---------------|-----------|---------------|-----------------------|--------------------------|-------------------------|----------------------------------------------------|
| RESULTS FOR 2021-2022 |               |           |               | RESULTS FOR 2021-2022 |                          |                         |                                                    |
| QUARTER               | NEW CLUB GOAL | NEW CLUBS | DROPPED CLUBS | QUARTER ME            | EMBER GROWTH NET<br>GOAL | MEMBER GROWTH<br>ACTUAL | DROPPED<br>MEMBERS ACTUAL<br>(including transfers) |
| JULY/AUG/SEPT         | 0             | 0         | 0             | JULY/AUG/SEPT         | 10                       | 31                      | 31                                                 |
| OCT/NOV/DEC           | 0             | 0         | 1             | OCT/NOV/DEC           | 10                       | 25                      | 40                                                 |
| JAN/FEB/MAR           | 0             | 0         | 0             | JAN/FEB/MAR           | 10                       | 26                      | 30                                                 |
| APR/MAY/JUNE          | 1             | 0         | 0             | APR/MAY/JUNE          | 10                       | 19                      | 22                                                 |